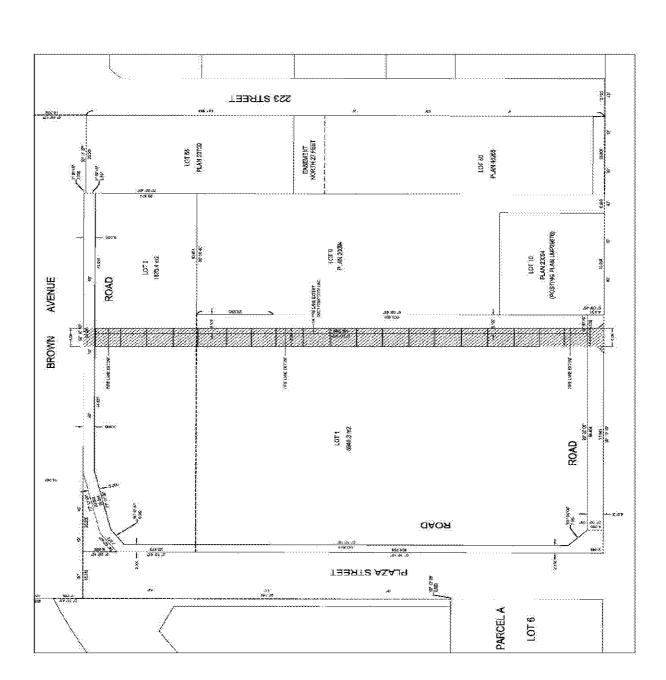

This is a "fire lane agreement". It allows the owner/developer of Lot 1 to use a part of Lot 2, as shown on the *attached* plan, to construct and maintain a fire lane (for emergency vehicle access). The Lot 1 will be responsible for installation and maintenance of the works, at its own expense. Lot 2 owner shall not do or allow any act to interfere with the works or reasonable exercise of these rights. The City of Maple Ridge has registered a covenant to ensure that the parties comply with the agreement and do not vary or terminate it without the City's consent.